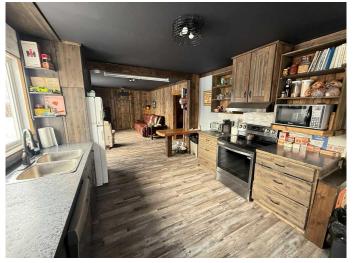

## \$159,000

2 Bedroom, 1.00 Bathroom, 816 sqft Residential on 0.96 Acres

NONE, Neilburg, Saskatchewan

Escape to Neilburg, Saskatchewan, where charm meets opportunity on this nearly 1-acre property! This cozy 2-bedroom, 2-bathroom home boasts modern upgrades like new windows and shingles, paired with rustic wood panel walls that exude warmth and character. The custom kitchen cabinets offer a stylish touch, while the convenience of main-floor laundry makes everyday living a breeze. Outside, the durable Hardiboard and stucco siding ensure lasting curb appeal, and the detached single garage provides ample storage. With a spacious open basement ready for your creative vision, this property is perfect for those seeking a blend of comfort, potential, and space to grow. Don't miss your chance to make this your first home!

### Interior

Interior Features Open Floorplan

Appliances Dishwasher, Microwave, Range Hood, Refrigerator, Stove(s)

Heating Forced Air

Cooling None
Has Basement Yes

Basement Full, Unfinished