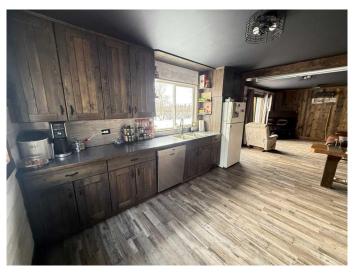

## \$159,000

2 Bedroom, 1.00 Bathroom, 816 sqft Residential on 0.96 Acres

NONE, Neilburg, Saskatchewan

Escape to Neilburg, Saskatchewan, where charm meets opportunity on this nearly 1-acre property! This cozy 2-bedroom, 2-bathroom home boasts modern upgrades like new windows and shingles, paired with rustic wood panel walls that exude warmth and character. The custom kitchen cabinets offer a stylish touch, while the convenience of main-floor laundry makes everyday living a breeze. Outside, the durable Hardiboard and stucco siding ensure lasting curb appeal, and the detached single garage provides ample storage. With a spacious open basement ready for your creative vision, this property is perfect for those seeking a blend of comfort, potential, and space to grow. Don't miss your chance to make this your first home!

### Interior

Interior Features Open Floorplan

Appliances Dishwasher, Microwave, Range Hood, Refrigerator, Stove(s)

Heating Forced Air

Cooling None
Has Basement Yes

Basement Full, Unfinished