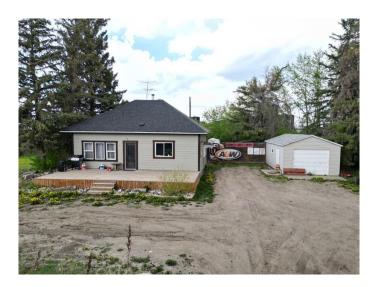

## \$159,000

2 Bedroom, 1.00 Bathroom, 816 sqft Residential on 0.96 Acres

NONE, Neilburg, Saskatchewan

Escape to Neilburg, Saskatchewan, where charm meets opportunity on this nearly 1-acre property! This cozy 2-bedroom, 2-bathroom home boasts modern upgrades like new windows and shingles, paired with rustic wood panel walls that exude warmth and character. The custom kitchen cabinets offer a stylish touch, while the convenience of main-floor laundry makes everyday living a breeze. Outside, the durable Hardiboard and stucco siding ensure lasting curb appeal, and the detached single garage provides ample storage. With a spacious open basement ready for your creative vision, this property is perfect for those seeking a blend of comfort, potential, and space to grow. Don't miss your chance to make this your first home!

#### **Essential Information**

MLS® # A2212457 Price \$159,000

Bedrooms 2
Bathrooms 1.00

Full Baths 1

Square Footage 816

Acres 0.96 Year Built 1950

Type Residential Sub-Type Detached

Style Bungalow
Status Active

#### **Exterior**

Exterior Features None

Lot Description Many Trees, Rectangular Lot

Roof Asphalt Shingle

Construction Wood Siding

Foundation Block