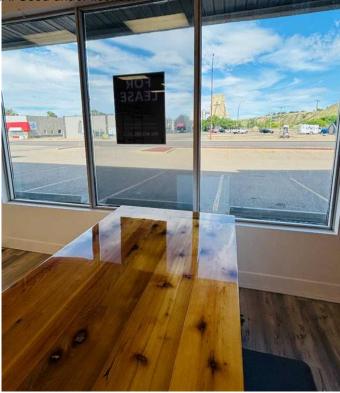

#### \$15

0 Bedroom, 0.00 Bathroom, Commercial on 0.00 Acres

NONE, Medicine Hat, Alberta

Looking for a great retail space in Medicine Hat? This space in Kingsway Crossing has been thoughtfully decorated, has loads of natural light including a skylight, a large front retail area with change rooms, rear storage area with kitchenette, office, washroom and rear entrance from rear parking lot, plus is professionally managed by a locally licensed firm. Starting at \$15.00NNN plus \$7.50/sq.ft. estimated occupancy costs per annum or \$2,880.00 plus GST, per month, plus separately metered utilities. Average monthly utilities are \$250.00 plus GST. Available immediately! Five year lease term preferred including an annual escalation.