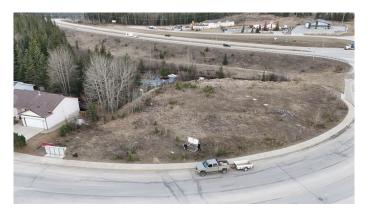

### \$199,000

0 Bedroom, 0.00 Bathroom, Land on 0.93 Acres

Thompson Lake, Hinton, Alberta

.93 Acres in town lot for Sale. Currently Zoned R-M2 allowing for variety of Multiple family dwellings. Great opportunity to build rental units in a very low vacancy rate town.

### Exterior

Lot Description Corner Lot, Near Public Transit