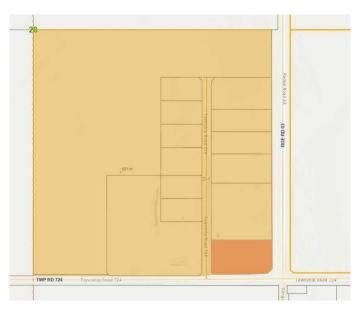

# \$1,260,000 - 1, 63014 Township Road 724, Clairmont

MLS® #A2211727

#### \$1,260,000

0 Bedroom, 0.00 Bathroom, Land on 5.37 Acres

NONE, Clairmont, Alberta

5.37 Acre, corner lot in Peregrine BusinessPark. Visible on 2 main roads, Range Road63 (116 Street) and the road west ofClairmont, Twp Rd 724. Zoned RM-4 which isHighway Industrial.

## **Community Information**

| Address     | 1, 63014 Township Road 724   | / |
|-------------|------------------------------|---|
| Subdivision | NONE                         |   |
| City        | Clairmont                    |   |
| County      | Grande Prairie No. 1, County |   |
| Province    | Alberta                      | 4 |
| Postal Code | TOH OWO                      |   |

#### Exterior

Lot Description Corner Lot