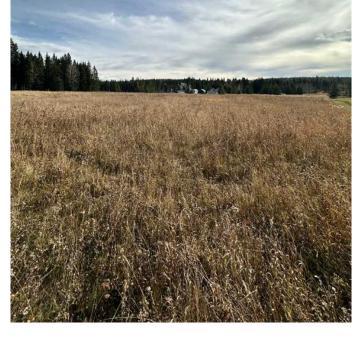

#### \$117,000

0 Bedroom, 0.00 Bathroom, Land on 2.54 Acres

James River Retreat, Rural Clearwater County, Alberta

Develop your dream cottage from scratch in the secluded natural beauty of the James River valley but with the security of a gated bare land condo community. Only minutes from the experiences of the eastern slopes of the Rocky Mountains and less than 2 hours from Calgary. This 2.54 acre lot is ready for a weekend get-away or place to spend some leisure time all year round. A flat building lot with river views, covered in a nice mix of spruce and aspen/poplar trees. Services to property line.

#### **Exterior**

Lot Description Many Trees, Open Lot, Pie S