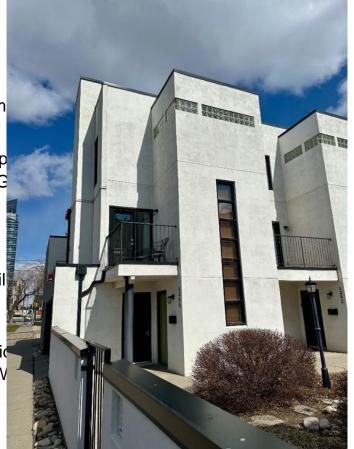

This corner raised unit, located at the back of the complex, offers an abundance of natural light with its south, west, and north exposures, complemented by only one shared wall. Step inside to find high ceilings and beautiful hardwood floors that guide you through the open main floor layout. The spacious living area, adorned with a stylish tiled gas fireplace, flows effortlessly onto a sun-drenched sundeck, while the generous wrap-around terrace off the kitchen provides a perfect private retreat for outdoor entertaining.