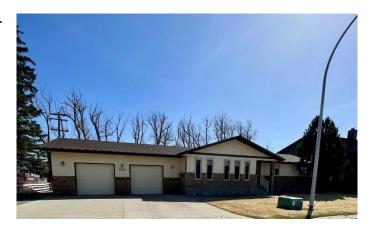

# \$539,000 - 642 Prairie Meadows Close W, Brooks

MLS® #A2211159

## \$539,000

3 Bedroom, 3.00 Bathroom, 1,728 sqft Residential on 0.33 Acres

West End, Brooks, Alberta

This generously sized home has over 1700 square feet on an oversized, private lot at the end of a quiet cul-de-sac. As you enter the home you will be sure to notice how clean and well maintained it is. The main entrance has rich hardwood floors that lead to the bright, sunk-in living room with plush carpet that continues as you step up to the formal dining room. There is a french door that separates the dining room from the expansive kitchen with a casual dining space overlooking the backyard and covered deck. The kitchen has ample cupboards for all of your storage needs, plenty of counter tops and great lighting. There is a spacious family room off of the kitchen that wraps back to the front entrance and boasts a natural gas fireplace that has a beautiful rock finish done in neutral stone. As you go down the hall there is the main 4 piece bath, 2 good sized bedrooms and the large primary bedroom with a 4 piece ensuite, 2 closets, including a walk-in and a built in vanity. At the opposite end of the home there is access to the downstairs and the main floor laundry that is shared with a 2 piece bath and the double, heated garage with high ceilings, great storage space and room for a small workshop area. The lower level of the home is plumbed for a bathroom and provides for additional development that could include bedrooms, games room, storage and so much more. Outside you will appreciate the low maintenance covered deck that overlooks the private, quiet yard. Some of the more recent

#### **Amenities**

Parking Spaces 5

Parking Double Garage Attached

# of Garages 2