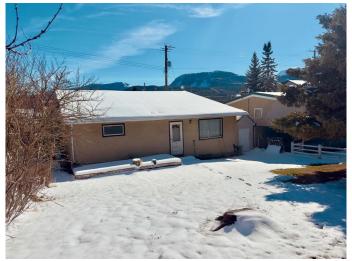

## **Exterior**

Exterior Features Lighting, Private Entrance, Rain Gutters

Lot Description Back Lane, Back Yard, Lawn, Rectangular Lot, Few Trees, Gentle

Sloping

Roof Asphalt Shingle

Construction Concrete, Stucco, Wood Frame