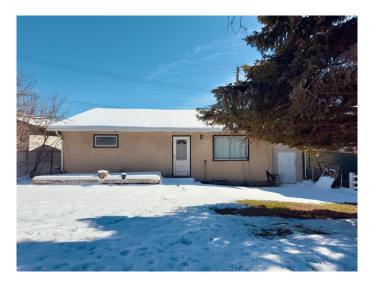

## \$325,000

2 Bedroom, 1.00 Bathroom, 1,207 sqft Residential on 0.11 Acres

NONE, Coleman, Alberta

\*Spacious Bungalow with Endless Potential in the Heart of Coleman, Alberta\* -

Welcome to this expansive bungalow nestled in the charming community of Coleman, Alberta â€" where stunning mountain views meet small-town charm. Featuring an open floor plan and exceptionally large rooms, this home is bursting with potential for customization and added value.

#### **Essential Information**

MLS® # A2211119 Price \$325,000

Bedrooms 2

Bathrooms 1.00

Full Baths 1

Square Footage 1,207
Acres 0.11
Year Built 1923

Type Residential
Sub-Type Detached
Style Bungalow
Status Active

## **Exterior**

Exterior Features Lighting, Private Entrance, Rain Gutters

Lot Description Back Lane, Back Yard, Lawn, Rectangular Lot, Few Trees, Gentle

Sloping

Roof Asphalt Shingle

Construction Concrete, Stucco, Wood Frame