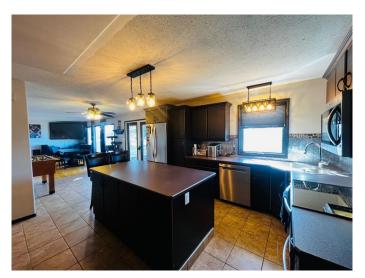

## \$318,900

3 Bedroom, 2.00 Bathroom, 1,384 sqft Residential on 0.29 Acres

NONE, Vermilion, Alberta

--!!LOCATION ALERT!!-- Welcome to this well maintained home, nestled on a quiet cul-de-sac on Park Drive in the charming town of Vermilion. This property is truly a must-see for anyone seeking a peaceful, well-connected community with all the comforts of modern living. You'll be impressed by the spacious, open-concept design that flows seamlessly through the kitchen, dining room, and living room. Perfect for entertaining or everyday living, this bright and airy space provides plenty of room for family gatherings, casual meals, or simply relaxing at home. The home has been extremely well cared for. The main floor features not only an inviting living space but also convenient main-floor laundry, large bedrooms, and a cozy bonus fireplace roomâ€"ideal for unwinding on a chilly evening. Whether you're hosting friends or retreating to your personal sanctuary, this home provides everything you need. Additionally, recent upgrades including a newer high-efficiency furnace and hot water tank ensure long-term comfort and energy efficiency. One of the standout features of this property is the stunning backyard. Completely landscaped and offering total privacy, the backyard is a rare oasis right in town. Situated on nearly a third of an acre, the yard backs onto a tranquil ravine, offering picturesque views and a peaceful, natural setting. Whether you're enjoying a cup of coffee on the patio, gardening, or just soaking in the beauty of the outdoors, this space is a true retreat. Just a

#### Interior

Interior Features Ceiling Fan(s), Kitchen Island, Sump Pump(s)

Appliances Dishwasher, Dryer, Electric Stove, Refrigerator, Washer

Heating Fireplace(s), Forced Air

Cooling None

Fireplace Yes