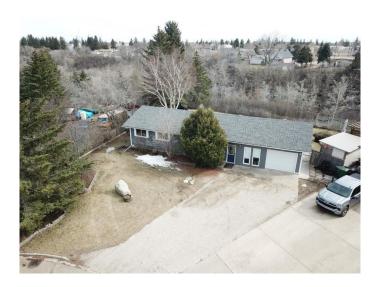

## \$318,900

3 Bedroom, 2.00 Bathroom, 1,384 sqft Residential on 0.29 Acres

NONE, Vermilion, Alberta

--!!LOCATION ALERT!!-- Welcome to this well maintained home, nestled on a quiet cul-de-sac on Park Drive in the charming town of Vermilion. This property is truly a must-see for anyone seeking a peaceful, well-connected community with all the comforts of modern living. You'll be impressed by the spacious, open-concept design that flows seamlessly through the kitchen, dining room, and living room. Perfect for entertaining or everyday living, this bright and airy space provides plenty of room for family gatherings, casual meals, or simply relaxing at home. The home has been extremely well cared for. The main floor features not only an inviting living space but also convenient main-floor laundry, large bedrooms, and a cozy bonus fireplace roomâ€"ideal for unwinding on a chilly evening. Whether you're hosting friends or retreating to your personal sanctuary, this home provides everything you need. Additionally, recent upgrades including a newer high-efficiency furnace and hot water tank ensure long-term comfort and energy efficiency. One of the standout features of this property is the stunning backyard. Completely landscaped and offering total privacy, the backyard is a rare oasis right in town. Situated on nearly a third of an acre, the yard backs onto a tranquil ravine, offering picturesque views and a peaceful, natural setting. Whether you're enjoying a cup of coffee on the patio, gardening, or just soaking in the beauty of the outdoors, this space is a true retreat. Just a

short walk away, Vermilion Provincial Park is a beautiful spot for outdoor enthusiasts, with walking trails, picnic areas, and opportunities for birdwatching and nature walks. With its incredible location, peaceful surroundings, and thoughtful updates, this home offers the best of both worldsâ€"comfort and convenience in a vibrant community. Don't miss out on this exceptional opportunity. Schedule your showing today and make this beautiful home yours!

#### **Exterior**

Exterior Features Garden, Private Yard

Lot Description Pie Shaped Lot
Roof Asphalt Shingle
Construction Wood Frame

Foundation Poured Concrete