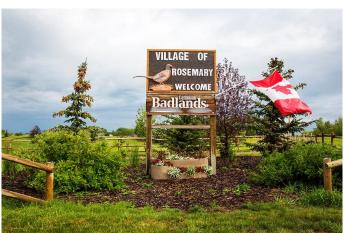

#### \$5,000

0 Bedroom, 0.00 Bathroom, Land on 0.17 Acres

NONE, Rosemary, Alberta

There is "LOTS" to enjoy in this charming village of Rosemary! Take a look at this ideal 60x125 residential lot! Cottonwood Crescent has a stylish appeal with decorative lighting, fencing and already beautifully built homes. The community offers a K-12 school, Recreation/Arena Facility, Updated parks, convenience store, post office, bakery and a local butcher shop. A little hidden gem of a campground as well. With a shower/bathroom building, hook ups and large parking pads. Great for the extra family to stay while visiting! Come take a look, make your dream a reality!