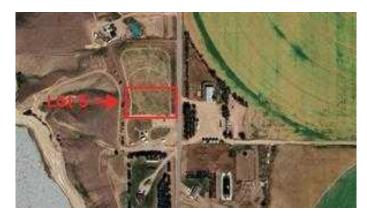

# \$49,900

0 Bedroom, 0.00 Bathroom, Land on 1.27 Acres

NONE, Rural Forty Mile No. 8, County of, Alberta

Check out this 1.27 acre lot located minutes from 40 mile reservoir. This lot offers amazing views and the peace and quiet of rural living.

# **Community Information**

Address Lot 5 Range Road 112 Rural

Subdivision NONE

City Rural Forty Mile No. 8, County of

County Forty Mile No. 8, County of

Province Alberta
Postal Code T0K 0G0