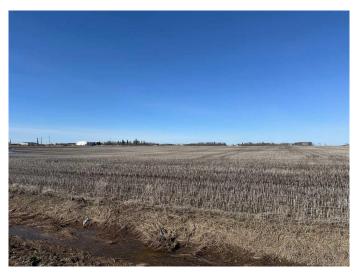

#### \$2,400,000

0 Bedroom, 0.00 Bathroom, Land on 20.21 Acres

NONE, Sexsmith, Alberta

20.21 acres of Highway Industrial land off the Emerson Highway and visible from Highway 2. Corner lot by Viterra.