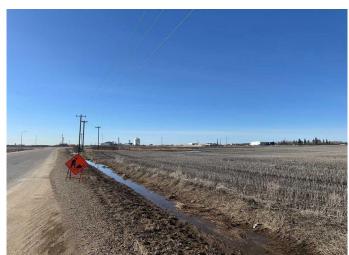

#### \$2,400,000

0 Bedroom, 0.00 Bathroom, Land on 20.21 Acres

NONE, Sexsmith, Alberta

20.21 acres of Highway Industrial land off the Emerson Highway and visible from Highway 2. Corner lot by Viterra.