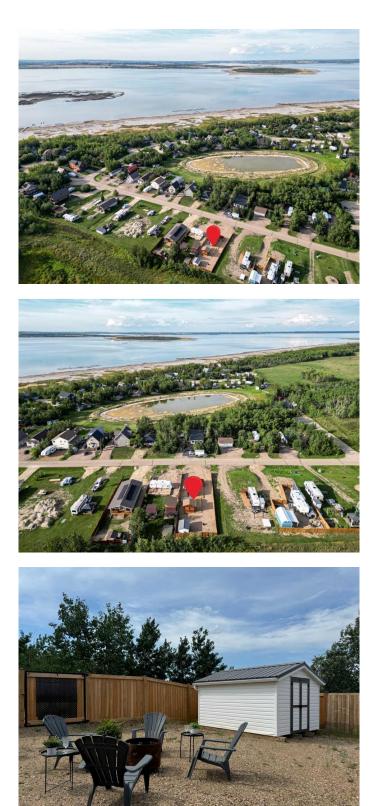

#### \$165,000

0 Bedroom, 0.00 Bathroom, Land on 0.15 Acres

Buffalo Sands, Rural Stettler No. 6, County of, Alberta

Welcome to 45 Buffalo Lane at the desirable Buffalo Sands, a family orientated and fun, four season lake side community on beautiful Buffalo Lake. This lake lot is fully set up for you to immediately start enjoying featuring low maintenance landscaping, a private gazebo, outdoor kitchen and is walking distance to the lake, playground, basketball hoops, community pond and boat dock. The outdoor fully enclosed 3-season kitchen includes a countertop prep space and sink, x2 fridge/freezer units, a space saving all-in-one washer/dryer unit, efficient sized hot water tank, microwave, and upright cabinet along with additional shelving and storage. The custom-built gazebo features an L-shaped sectional and propane firepit with louvered shutters and turf creating a relaxing oasis for the whole family to enjoy! Dedicated decking off the gazebo and outdoor kitchen create the perfect balance of indoor/outdoor living and provides a generous space to park your holiday trailer. There is another storage shed tucked in the back corner with an area to accommodate a fire pit (currently stored in the shed), set up bean bags and/or tent depending on your needs. Almost fully fenced, the property includes an oversized gate at one end that allows access to the walking path that flanks the east side of the property, with the convenience of NO neighbors to the back.

There are 2 RV hook-ups and is serviced with municipal water and sewer (currently set up to accommodate a holiday trailer) and offers efficient drainage from the gravel that was added through-out when this lot was developed. Also unique to this lot is the extra wide approach/culvert system and generous parking space. Have a boat or considering one? No problem, there is a 4000lbs boat slip included with this property! Located 5 minutes from the Rochon Sands Provincial Park and Ol' McDonalds Resort and Campground, only a 20-minute drive to Stettler and just 2hrs from either Calgary and Edmonton! All that is left for you to do is unpack and start enjoying the LAKE LIFE!

### Exterior

Lot Description Gazebo, Low Maintenance Landscape, No Neighbours Behind, Yard Drainage