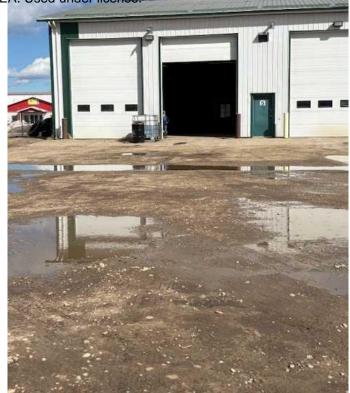

## \$2,500

0 Bedroom, 0.00 Bathroom, Commercial on 0.00 Acres

NONE, Whitecourt, Alberta

Excellent hilltop location on 33 street easy access to highway 43. shop has 2 12x16 ft O.H. doors. 32x76 bay, includes bathroom, reception are and Mezz. End Bay and deep yard allows adequate parking for log truck and trailer. Water is included. T.N. costs are taxs additional 404/ month. PLus Power and gas.