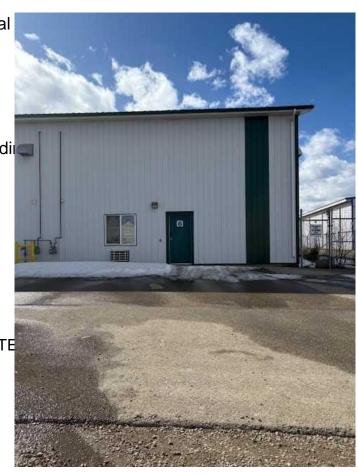

## \$2,500

0 Bedroom, 0.00 Bathroom, Commercial on 0.00 Acres

NONE, Whitecourt, Alberta

Excellent hilltop location on 33 street easy access to highway 43. shop has 2 12x16 ft O.H. doors. 32x76 bay, includes bathroom, reception are and Mezz. End Bay and deep yard allows adequate parking for log truck and trailer. Water is included. T.N. costs are taxs additional 404/ month. PLus Power and gas.