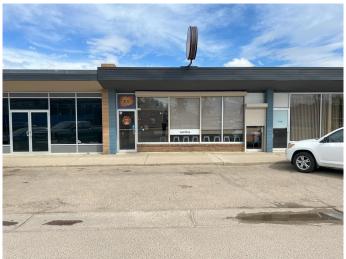

#### \$135,000

0 Bedroom, 0.00 Bathroom, Commercial on 0.00 Acres

Northwest Crescent Heights, Medicine Hat, Alberta

Turn-Key Food Service Business Assets Available for Sale!

Located in a prime, affordable lease space within a bustling strip mall, this opportunity offers rear loading access and exceptional visibility. No detail was overlooked in the creation of this modern rustic restaurant, featuring a fully equipped kitchen with a fire suppression system.

This sale includes all equipment, smallwares, and high-quality improvements, along with the transfer of a favorable gross lease. Situated in a popular retail hub within a thriving residential neighborhood, the location benefits from excellent foot and vehicle traffic, ensuring strong exposure for your business.