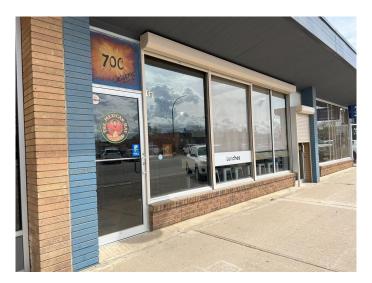

#### \$135,000

0 Bedroom, 0.00 Bathroom, Commercial on 0.00 Acres

Northwest Crescent Heights, Medicine Hat, Alberta

Turn-Key Food Service Business Assets Available for Sale!

Located in a prime, affordable lease space within a bustling strip mall, this opportunity offers rear loading access and exceptional visibility. No detail was overlooked in the creation of this modern rustic restaurant, featuring a fully equipped kitchen with a fire suppression system.

This sale includes all equipment, smallwares, and high-quality improvements, along with the transfer of a favorable gross lease. Situated in a popular retail hub within a thriving residential neighborhood, the location benefits from excellent foot and vehicle traffic, ensuring strong exposure for your business.