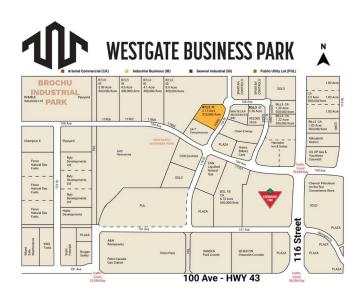

## \$795,000

0 Bedroom, 0.00 Bathroom, Land on 2.12 Acres

Westgate., Grande Prairie, Alberta

Final Phase of Westgate Business Park. Providing you access to the thriving economies in the oil & gas, agriculture, and forestry industries. This High visibility 2.12 -acre Industrial lot offers direct access to all major transportation routes. Close to Grande Prairie Regional Airport and the new Grande Prairie Regional Hospital. Grande Prairie is the service hub for northern Alberta and British Columbia, with a demographic service area of more than 275,000 people. Limited premier lots still available and this is the ideal place to build your business. Wexford offers build-to-suit options to bring your design plans to life. Call a commercial REALTOR® today for more information.

## **Community Information**

| Address     | 10502 118 Street |
|-------------|------------------|
| Subdivision | Westgate.        |
| City        | Grande Prairie   |

| County<br>Province<br>Postal Code       | Grande Prairie<br>Alberta<br>T8V 8B5               |  |
|-----------------------------------------|----------------------------------------------------|--|
| Amenities                               | 100 000                                            |  |
| Utilities<br>Exterior                   | Electricity at Lot Line, Natural Gas at Lot Line   |  |
| Lot Description                         | City Lot                                           |  |
| Additional Information                  |                                                    |  |
| Date Listed<br>Days on Market<br>Zoning | April 9th, 2025<br>131<br>IB - Industrial Business |  |
| Listing Details                         |                                                    |  |