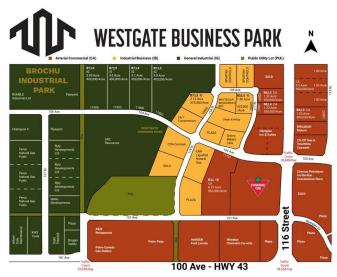

## \$795,000

0 Bedroom, 0.00 Bathroom, Land on 2.12 Acres

Westgate., Grande Prairie, Alberta

Final Phase of Westgate Business Park. Providing you access to the thriving economies in the oil & gas, agriculture, and forestry industries. This High visibility 2.12 -acre Industrial lot offers direct access to all major transportation routes. Close to Grande Prairie Regional Airport and the new Grande Prairie Regional Hospital. Grande Prairie is the service hub for northern Alberta and British Columbia, with a demographic service area of more than 275,000 people. Limited premier lots still available and this is the ideal place to build your business. Wexford offers build-to-suit options to bring your design plans to life. Call a commercial REALTOR® today for more information.

## **Community Information**

| Address     | 10502 118 Street |
|-------------|------------------|
| Subdivision | Westgate.        |
| City        | Grande Prairie   |

| County<br>Province<br>Postal Code       | Grande Prairie<br>Alberta<br>T8V 8B5               |  |
|-----------------------------------------|----------------------------------------------------|--|
| Amenities                               | 100 000                                            |  |
| Utilities<br>Exterior                   | Electricity at Lot Line, Natural Gas at Lot Line   |  |
| Lot Description                         | City Lot                                           |  |
| Additional Information                  |                                                    |  |
| Date Listed<br>Days on Market<br>Zoning | April 9th, 2025<br>131<br>IB - Industrial Business |  |
| Listing Details                         |                                                    |  |