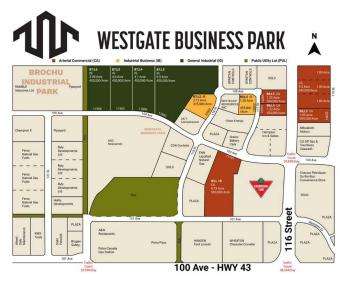

## \$795,000

0 Bedroom, 0.00 Bathroom, Land on 2.12 Acres

Westgate., Grande Prairie, Alberta

Final Phase of Westgate Business Park. Providing you access to the thriving economies in the oil & gas, agriculture, and forestry industries. This High visibility 2.12 -acre Industrial lot offers direct access to all major transportation routes. Close to Grande Prairie Regional Airport and the new Grande Prairie Regional Hospital. Grande Prairie is the service hub for northern Alberta and British Columbia, with a demographic service area of more than 275,000 people. Limited premier lots still available and this is the ideal place to build your business. Wexford offers build-to-suit options to bring your design plans to life. Call a commercial REALTOR® today for more information.

## **Community Information**

| Address     | 10502 118 Street |
|-------------|------------------|
| Subdivision | Westgate.        |
| City        | Grande Prairie   |

| County<br>Province<br>Postal Code       | Grande Prairie<br>Alberta<br>T8V 8B5               |  |
|-----------------------------------------|----------------------------------------------------|--|
| Amenities                               | 100 000                                            |  |
| Utilities<br>Exterior                   | Electricity at Lot Line, Natural Gas at Lot Line   |  |
| Lot Description                         | City Lot                                           |  |
| Additional Information                  |                                                    |  |
| Date Listed<br>Days on Market<br>Zoning | April 9th, 2025<br>131<br>IB - Industrial Business |  |
| Listing Details                         |                                                    |  |