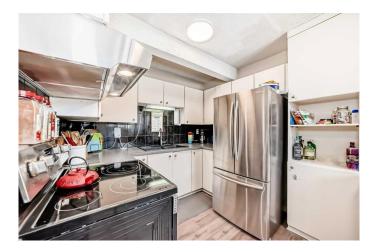

Featuring two assigned parking spots right in front, this home also backs onto a park for added privacy and outdoor enjoyment. Step inside to a spacious foyer leading to a bright country-style kitchen, complete with a stove, fridge, and plenty of room for a table and chair set. The main level boasts a huge living room, a partially updated half bath, and stylish laminate flooring that continues up the staircase and throughout the three upstairs bedrooms.

#### Interior

| Interior Features | Ceiling Fan(s), Laminate Counters                             |
|-------------------|---------------------------------------------------------------|
| Appliances        | Dryer, Electric Stove, Refrigerator, Washer, Window Coverings |
| Heating           | Forced Air                                                    |
| Cooling           | None                                                          |
| Has Basement      | Yes                                                           |
| Basement          | Full, Partially Finished                                      |