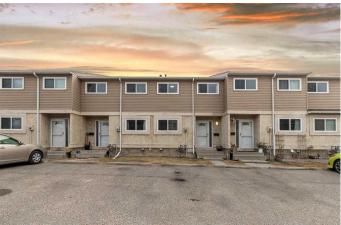

#### \$299,900

3 Bedroom, 2.00 Bathroom, 1,070 sqft Residential on 0.00 Acres

Penbrooke Meadows, Calgary, Alberta

OPEN HOUSE SUNDAY, MAY 11 FROM 11:00AM - 1:00PM\*\*\*\*\*\*Location, Location, Location! This fantastic townhouse is situated close to all amenities, including Marlborough Mall, the C-Train, schools, parks, and offers quick access to Stoney Trail and Memorial Driveâ€"making travel north, south, and west a breeze.

Featuring two assigned parking spots right in front, this home also backs onto a park for added privacy and outdoor enjoyment. Step inside to a spacious foyer leading to a bright country-style kitchen, complete with a stove, fridge, and plenty of room for a table and chair set. The main level boasts a huge living room, a partially updated half bath, and stylish laminate flooring that continues up the staircase and throughout the three upstairs bedrooms.