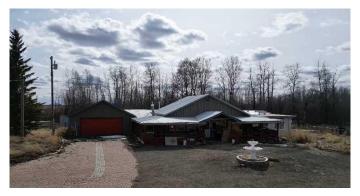

## \$130,000

2 Bedroom, 1.00 Bathroom, 1,696 sqft Residential on 9.98 Acres

NONE, Rural Birch Hills County, Alberta

This great acreage is just north of Eaglesham, it is 9.98 acres. It is fenced, with gas A power on the property. There a 32 x 69 , pole shed with 14 ft closed in on the end, and 35 x 65 wired and insulated metal arch rib shop. There is no water and sewer, but there is a cute outhouse. There is an older 14 x 68 mobile home with a huge addition, 31x24. The addition has gorgeous hardwood floors, and a pellet stove. There's a double detached garage, and a covered deck that wraps on two sides. This property will take a bit of cleanup, but can be amazing. The owners will be keeping the c cans, metals, furnishings, tools, vehicles and parts, and the wishing well.

#### **Essential Information**

MLS® # A2209644 Price \$130,000

Bedrooms 2

Bathrooms 1.00

Full Baths 1

Square Footage 1,696 Acres 9.98

Year Built 2020

Type Residential Sub-Type Detached