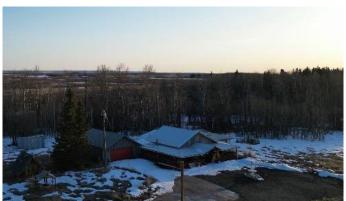

## \$130,000

2 Bedroom, 1.00 Bathroom, 1,696 sqft Residential on 9.98 Acres

NONE, Rural Birch Hills County, Alberta

This great acreage is just north of Eaglesham, it is 9.98 acres. It is fenced, with gas A power on the property. There a 32 x 69 , pole shed with 14 ft closed in on the end, and 35 x 65 wired and insulated metal arch rib shop. There is no water and sewer, but there is a cute outhouse. There is an older 14 x 68 mobile home with a huge addition, 31x24. The addition has gorgeous hardwood floors, and a pellet stove. There's a double detached garage, and a covered deck that wraps on two sides. This property will take a bit of cleanup, but can be amazing. The owners will be keeping the c cans, metals, furnishings, tools, vehicles and parts, and the wishing well.

#### **Essential Information**

MLS® # A2209644 Price \$130,000

Bedrooms 2

Bathrooms 1.00

Full Baths 1

Square Footage 1,696 Acres 9.98

Year Built 2020

Type Residential Sub-Type Detached

#### **Exterior**

Exterior Features Other

Lot Description Cleared, Few Trees, Secluded

Roof Metal

Construction Wood Siding Foundation Block, Wood