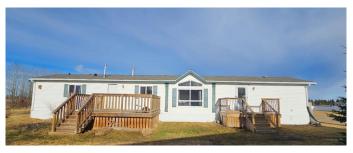

## \$159,900

3 Bedroom, 2.00 Bathroom, 1,116 sqft Mobile on 0.00 Acres

NONE, Eckville, Alberta

This 3-bedroom, 2-bath mobile home in Eckville is full of charm and functionality. Step inside to a bright and open concept layout that feels welcoming and spacious. Since being listed there has been a fresh paint job throughout, a new front door and laminate flooring installed, the decks (updated in 2019) have been stained with additional updates completed in 2019, including a new roof, flooring, carpet, and kitchen cabinets. A brand new furnace was just installed, and the fridge is only two years old! The primary bedroom offers a private 4-piece ensuite, and the home sits in a quiet community with low lot fees on a pie shaped lot, with tons of room, a 10 x 12 shed and mature trees for privacy. This property also backs onto open space with no backing neighbours and an empty lot beside adding more privacy. Whether you're a first-time buyer, investor, or looking to downsize, this is an affordable and well-maintained place to call home!

Style Single Wide Mobile Home

Status Active