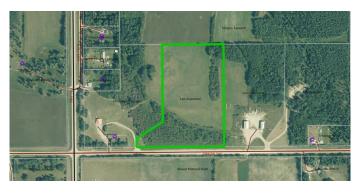

## \$160,000

0 Bedroom, 0.00 Bathroom, Land on 14.28 Acres

NONE, Rural Yellowhead County, Alberta

14.28 acres 2 miles north of Edson viahighway 748N. Pavement most of the way.1/4 mile of gravel. Lots of building sites

# **Community Information**

| Address     | 17232b Range Road 540   |
|-------------|-------------------------|
| Subdivision | NONE                    |
| City        | Rural Yellowhead County |
| County      | Yellowhead County       |
| Province    | Alberta                 |
| Postal Code | T7E 3J7                 |

#### Exterior

Lot Description Rectangular Lot