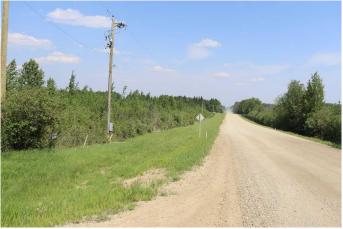

## \$160,000

0 Bedroom, 0.00 Bathroom, Land on 14.28 Acres

NONE, Rural Yellowhead County, Alberta

14.28 acres 2 miles north of Edson viahighway 748N. Pavement most of the way.1/4 mile of gravel. Lots of building sites