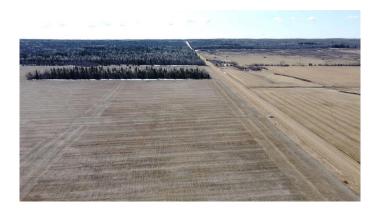

# \$600,000

0 Bedroom, 0.00 Bathroom, Agri-Business on 0.00 Acres

NONE, Rural Birch Hills County, Alberta

Excellent quarter section of prime farmland. Approximately 147 cultivated acres with approximately 9 acres of harvestable trees and the balance being low land. Class 2 soil. The land is rented out for the year 2025 growing season.