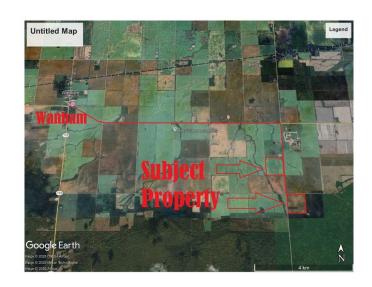

# \$600,000 - Range Road 23, Rural Birch Hills County

MLS® #A2209405

# \$600,000

0 Bedroom, 0.00 Bathroom, Agri-Business on 0.00 Acres

NONE, Rural Birch Hills County, Alberta

Excellent quarter section of prime farmland. Approximately 147 cultivated acres with approximately 9 acres of harvestable trees and the balance being low land. Class 2 soil. The land is rented out for the year 2025 growing season.

# **Community Information**

Address Range Road 23

Subdivision NONE

City Rural Birch Hills County

County Birch Hills County

Province Alberta
Postal Code T0H 3P0