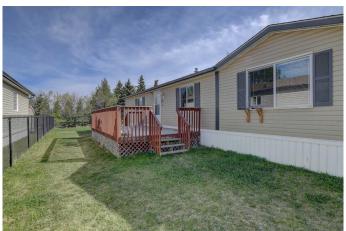

The primary suite is a relaxing retreat with its own ensuite with a jetted soaker tub. The two additional bedrooms offer flexibility for children, guests, or a home office.

Step outside to enjoy the spacious west-facing deckâ€"the perfect spot to soak up the evening sun. The large backyard also features a garden box, ideal for growing your favourite veggies or flowers. And with no rear neighbours, you'll enjoy added privacy and peace. Notable updates include a 1-year-old hot water tank, new washing machine, and a new chimney system (2019). Pad rent is 583.50/month