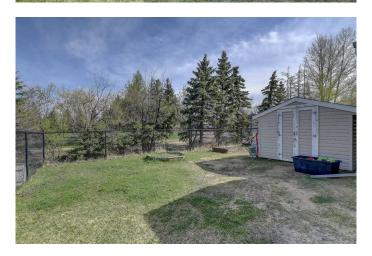

The primary suite is a relaxing retreat with its own ensuite with a jetted soaker tub. The two additional bedrooms offer flexibility for children, guests, or a home office.

Step outside to enjoy the spacious west-facing deckâ€"the perfect spot to soak up the evening sun. The large backyard also features a garden box, ideal for growing your favourite veggies or flowers. And with no rear neighbours, you'll enjoy added privacy and peace. Notable updates include a 1-year-old hot water tank, new washing machine, and a new chimney system (2019). Pad rent is 583.50/month