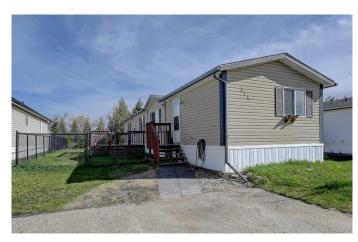

### \$149,900

3 Bedroom, 2.00 Bathroom, 1,216 sqft Mobile on 0.00 Acres

MH - Trumpeter Village, Grande Prairie, Alberta

Welcome to this inviting 1216 sqft home on a massive lot with NO REAR NEIGHBOURS! Inside, you'II find a bright, open-concept layout with plank flooring throughout -ideal for both everyday life and entertaining. The kitchen has an open concept with ample counter space, and excellent storage, flowing seamlessly into the dining and living areas. A HUGE BONUS included is a big Air Conditioning window unit with supports already installed in the main area!

The primary suite is a relaxing retreat with its own ensuite with a jetted soaker tub. The two additional bedrooms offer flexibility for children, guests, or a home office.

Step outside to enjoy the spacious west-facing deckâ€"the perfect spot to soak up the evening sun. The large backyard also features a garden box, ideal for growing your favourite veggies or flowers. And with no rear neighbours, you'll enjoy added privacy and peace. Notable updates include a 1-year-old hot water tank, new washing machine, and a new chimney system (2019). Pad rent is 583.50/month