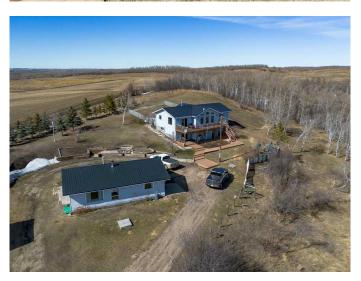

### \$750,000

4 Bedroom, 3.00 Bathroom, 1,237 sqft Residential on 13.37 Acres

NONE, Rural Lacombe County, Alberta

This property has beautiful views and offers a quiet lifestyle, tucked away on 13.37 acres. There is a second home on the property. The main home is a hillside bungalow, that is very well cared for and pride of ownership is everywhere. On the main floor enjoy the beautiful kitchen that has plenty of cabinets a counterspace and is open to the dining and living areas, making this a great space to spend time with the family or entertain your friends. This views from this area are absolutely beautiful. The primary bedroom is spacious with a nice ensuite and plenty of closet space. There is a second bedroom on the main floor with a full bathroom. The basement is totally developed and offers two more good-sized bedrooms, a large recreation and family room. There is a second home on the property. A new septic tank for the main house has been installed April 2025.

Built in 1996

### **Exterior**

Exterior Features Private Yard
Lot Description Sloped Up
Roof See Remarks
Construction Vinyl Siding

Foundation Poured Concrete