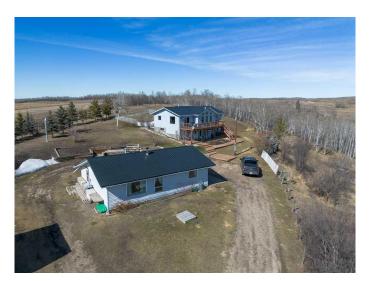

### \$750,000

4 Bedroom, 3.00 Bathroom, 1,237 sqft Residential on 13.37 Acres

NONE, Rural Lacombe County, Alberta

This property has beautiful views and offers a quiet lifestyle, tucked away on 13.37 acres. There is a second home on the property. The main home is a hillside bungalow, that is very well cared for and pride of ownership is everywhere. On the main floor enjoy the beautiful kitchen that has plenty of cabinets a counterspace and is open to the dining and living areas, making this a great space to spend time with the family or entertain your friends. This views from this area are absolutely beautiful. The primary bedroom is spacious with a nice ensuite and plenty of closet space. There is a second bedroom on the main floor with a full bathroom. The basement is totally developed and offers two more good-sized bedrooms, a large recreation and family room. There is a second home on the property. A new septic tank for the main house has been installed April 2025.

Built in 1996

### **Exterior**

Exterior Features Private Yard
Lot Description Sloped Up
Roof See Remarks
Construction Vinyl Siding

Foundation Poured Concrete