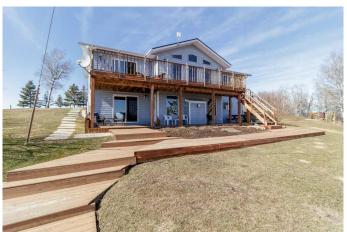

### \$750,000

4 Bedroom, 3.00 Bathroom, 1,237 sqft Residential on 13.37 Acres

NONE, Rural Lacombe County, Alberta

This property has beautiful views and offers a quiet lifestyle, tucked away on 13.37 acres. There is a second home on the property. The main home is a hillside bungalow, that is very well cared for and pride of ownership is everywhere. On the main floor enjoy the beautiful kitchen that has plenty of cabinets a counterspace and is open to the dining and living areas, making this a great space to spend time with the family or entertain your friends. This views from this area are absolutely beautiful. The primary bedroom is spacious with a nice ensuite and plenty of closet space. There is a second bedroom on the main floor with a full bathroom. The basement is totally developed and offers two more good-sized bedrooms, a large recreation and family room. There is a second home on the property. A new septic tank for the main house has been installed April 2025.

### **Exterior**

Exterior Features Private Yard
Lot Description Sloped Up
Roof See Remarks
Construction Vinyl Siding

Foundation Poured Concrete