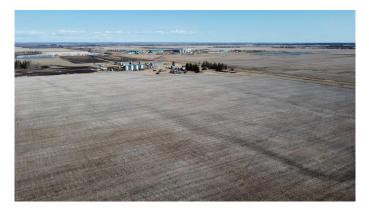

#### \$650,000

0 Bedroom, 0.00 Bathroom, Agri-Business on 158.97 Acres

NONE, Rural Birch Hills County, Alberta

Excellent quarter section of prime farmland. Aproximately 154 cultivated with the balance being an abandoned yardsite with older buildings and a dugout. Class 2 soil. The land is rented out for the 2025 crop year.