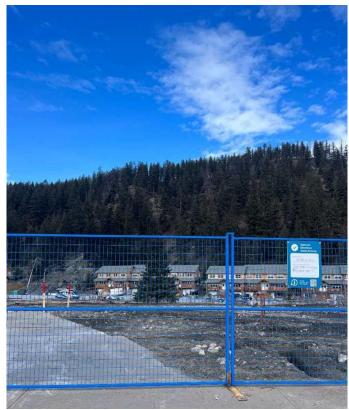

### \$379,000

0 Bedroom, 0.00 Bathroom, Land on 0.08 Acres

Jasper, Jasper, Alberta

Build your dream home on this vacant lot across from Snapes Hill and backed onto green space. Parks will need to receive the 'Certification of Completion" in order to give consent for lease transfer.