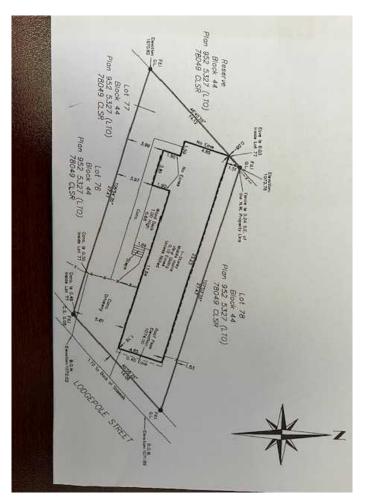

### \$379,000

0 Bedroom, 0.00 Bathroom, Land on 0.08 Acres

Jasper, Jasper, Alberta

Build your dream home on this vacant lot across from Snapes Hill and backed onto green space. Parks will need to receive the 'Certification of Completion" in order to give consent for lease transfer.

### **Essential Information**

MLS® # A2208736 Price \$379,000

Bathrooms 0.00 Acres 0.08 Type Land

Sub-Type Residential Land

Status Active

# **Community Information**

Address 1016 Lodgepole Street

Subdivision Jasper City Jasper

County Jasper, Municipality

Province Alberta
Postal Code T0E 1E0