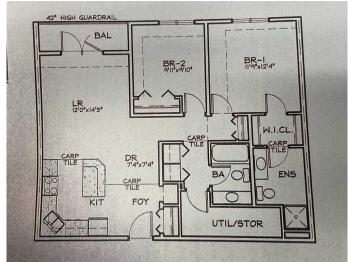

# \$235,000

2 Bedroom, 2.00 Bathroom, 915 sqft Residential on 0.00 Acres

Wainwright, Wainwright, Alberta

Convenience and Comfort at Morgan Place Condos! If you're looking for a spacious, low-maintenance home in a prime location, look no further than this stunning two-bedroom apartment-style condo in the sought-after Morgan Place Condos. Built in 2009, this well-designed unit offers the perfect blend of modern living and everyday convenience. One of the standout features of this condo is its generous layout, offering two nicely sized bedrooms and a 4-piece bathroom. Whether you need extra space for a growing family, a home office, or a guest room, this condo has you covered. The open-concept kitchen, dining, and living area create a warm and inviting space, perfect for entertaining or relaxing after a long day. Storage is never an issue, thanks to the dedicated laundry room that also doubles as a storage area. You'll have plenty of space to keep your belongings organized while enjoying the convenience of in-suite laundry. Say goodbye to yard work! This maintenance-free lifestyle allows you to focus on what truly matters while enjoying the perks of condo living. One of the biggest bonuses of this unit is the heated underground parkingâ€"no more scraping ice off your car in the winter or worrying about parking spots. Located close to all amenities, you'II have everything you need just minutes away, including shopping, restaurants, schools, parks, and walking trails. Don't miss this fantastic opportunity to own a beautiful condo in a prime location. Contact us today to

# **Essential Information**

MLS® # A2208439 Price \$235,000

Bedrooms 2
Bathrooms 2.00
Full Baths 2
Square Footage 915
Acres 0.00

Year Built 2008

Type Residential Sub-Type Apartment

Style Single Level Unit

Status Active