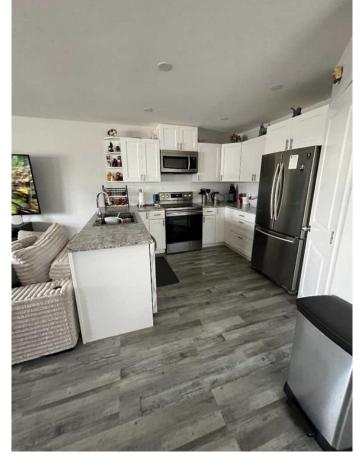

## \$550,000

3 Bedroom, 2.00 Bathroom, 2,160 sqft Residential on 0.18 Acres

NONE, Beaverlodge, Alberta

Side by side Bungalow Duplex, 1080 sqft per side built in 2020. Very nice floor plan with 2 large bedrooms on the main floor along with 2 full bathrooms, one being an ensuite and a walk in closet. Laundry is on the main level. Good sized kitchen, living room and dining room. There is a full ICF basement partially developed with one more large bedroom, bathroom is framed and roughed in. Furnaces and water heaters have been upgraded to high efficiency. This home is well located, walking distance to downtown and recreation facilities. Large corner lot with separate driveways and back alley access. All appliances are included and a storage shed for each side. Great tenants. Call listing office for income detail's. Viewings can be scheduled with 24 hours notice through your Realtor® of choice.

## Interior

Interior Features See Remarks

Appliances Dishwasher, Dryer, Electric Stove, Refrigerator, Washer

Heating Forced Air, Natural Gas

Cooling None Has Basement Yes

Basement Partial, Partially Finished