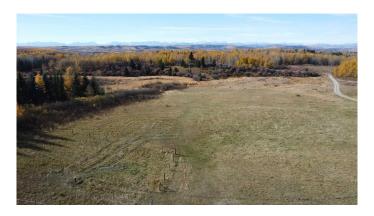

## \$729,200

0 Bedroom, 0.00 Bathroom, Land on 10.52 Acres

NONE, Rural Foothills County, Alberta

BRAND NEW ---- Subdivision and Title completed January 27th 2025----- Absolutely stunning mountain vistas of Snow capped Canadian Rockies thru out the whole West and Southwest skyline! â€l Living in the country, especially close in, is both a luxury and privilege that few can afford. Come see part of the â€~Heart' in â€~Heartland' â€l yes you too could build and live like on TV or in the movies. Gorgeous 10.52 acre setting just past and around the corner from one of the film locations !! â€l Picture perfect SW & West Rocky mountain vistas on a quiet tree lined 192nd Street. South of Hwy 22X before Priddis location. Brand new, just being finalized sub division with an excellent MD approved new well - as required - to complete the sub division. Like they always say â€" location, location and location â€l. Plus view and setting! Please Drive by and see for yourselfâ€l..with the final BONUS being that GST is INCLUDED in the purchase price. Tremendous value as 3+/- acres in the area are selling in the \$500,000. range. Be the first to view and offer on your exciting brand new future home/life in the much sought after Priddis-Millarville setting.