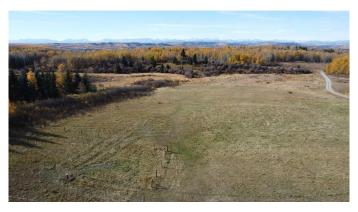

## \$729,200

0 Bedroom, 0.00 Bathroom, Land on 10.52 Acres

NONE, Rural Foothills County, Alberta

BRAND NEW ---- Subdivision and Title completed January 27th 2025----- Absolutely stunning mountain vistas of Snow capped Canadian Rockies thru out the whole West and Southwest skyline! â€l Living in the country, especially close in, is both a luxury and privilege that few can afford. Come see part of the â€~Heart' in â€~Heartland' â€l yes you too could build and live like on TV or in the movies. Gorgeous 10.52 acre setting just past and around the corner from one of the film locations !! â€l Picture perfect SW & West Rocky mountain vistas on a quiet tree lined 192nd Street. South of Hwy 22X before Priddis location. Brand new, just being finalized sub division with an excellent MD approved new well - as required - to complete the sub division. Like they always say â€" location, location and location â€l. Plus view and setting! Please Drive by and see for yourselfâ€l..with the final BONUS being that GST is INCLUDED in the purchase price. Tremendous value as 3+/- acres in the area are selling in the \$500,000. range. Be the first to view and offer on your exciting brand new future home/life in the much sought after Priddis-Millarville setting.