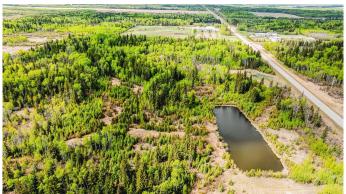

Mature timber throughout, including large stands of spruce, Large dugout for water, recreation, or livestock use, Highway frontage on paved Hwy 681â€"prime visibility and access, Bordering Savannaâ€"walking distance to the school, fire hall, and ice rink. Zoned AG with potential for subdivision or rezoning (buyer due diligence).

Excellent hunting (WMU 359) and recreational appeal in Saddle Hillsâ€"also minutes from Moonshine Lake, the Peace River, and the

Dunvegan West Wildlands Provincial Park. Prime for: Private wilderness retreat or hunt camp, Tree farm, agri-venture, or permaculture project, Subdividable investment or potential RV campground (zoning required), Long-term hold with community adjacency and highway access. Please Note: Viewing by appointment only. No unauthorized access. No quads allowed at this time. Bonus: Ask about the additional commercial listing nearbyâ€"bundle both parcels and negotiate your next big move!