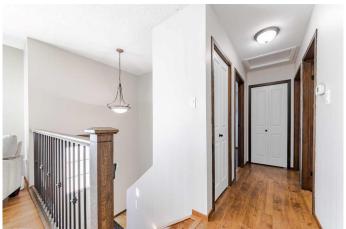

## Interior

Interior Features Wet Bar

Appliances Dishwasher, Dryer, Microwave Hood Fan, Refrigerator, Stove(s),

Washer

Heating Forced Air, Natural Gas

Cooling None
Fireplace Yes
# of Fireplaces 1

Fireplaces Family Room, Gas

Has Basement Yes

Basement Finished, Full