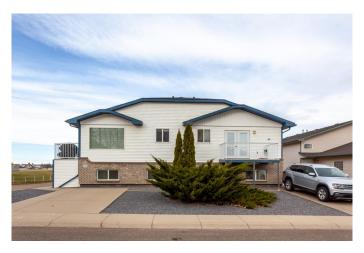

## \$889,900

0 Bedroom, 0.00 Bathroom, 3,296 sqft Multi-Family on 0.00 Acres

SE Southridge, Medicine Hat, Alberta

Excellent opportunity to invest in a beautifully maintained 4 plex with virtually maintenance free yard! Each unit on its own Title, opening it up for further future opportunities! Extremely well maintained by the current owners, thoughtful care has gone into the care and updates as needed and beyond. Two of the units enjoy fantastic views of the school fields and easy access, which is perfect for renting to families. There is a significant amount of paved parking as well as long term tenants! Two of the units #1 & #3 enjoy updated hardwood flooring as well as garden doors (all units) and enclosed under decks for additional storage, unit #1 enjoys lovely granite counter and updated backsplash along with s/s appliances. New Shingles 2016. Each unit has 3 bedrooms /2 baths with the master including a walk in closet and each unit also has 2 living spaces. Move into one of the units and let the others pay your way?!? Such a great opportunity to invest in yourself, invest in your future!