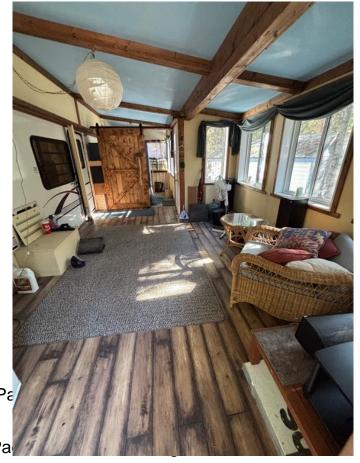

## \$99,900

2 Bedroom, 1.00 Bathroom, 577 sqft Residential on 0.10 Acres

NONE, Sundre, Alberta

Beautiful 4521 SF recreational oasis just over an hour from Calgary in the quiet town of Sundre. This treed and serviced lot has electricity year round and water is seasonal. The Club house has year round showers bathrooms and laundry if you wanted to stay in the winter. Cabin consists of a 1995 30' Dutchmen 30RK-LE fifth wheel trailer in fantastic condition that has an addition built around it to create 524 SF of living space. Plenty of parking for multiple vehicles or even another mobile trailer. there is room to build another bunk house at the front of the property. With two large bedrooms, one in the trailer side and one in the addition, there is plenty of room for a family or to invite guests. Propane heat is cost effective and very efficient in the colder months. Outside there is a gazebo, Sauna, recently updated deck with fireplace and large shed. Book a showing today!

### Interior

Interior Features See Remarks

Appliances Microwave Hood Fan, Refrige

Heating See Remarks

Cooling None Basement None