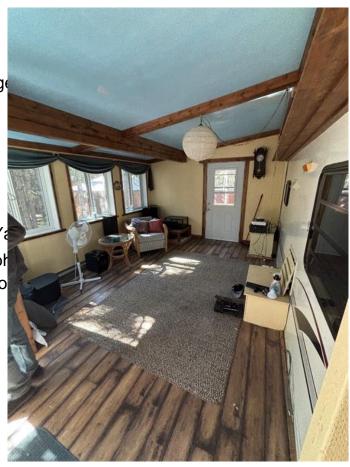

## \$99,900

2 Bedroom, 1.00 Bathroom, 577 sqft Residential on 0.10 Acres

NONE, Sundre, Alberta

Beautiful 4521 SF recreational oasis just over an hour from Calgary in the quiet town of Sundre. This treed and serviced lot has electricity year round and water is seasonal. The Club house has year round showers bathrooms and laundry if you wanted to stay in the winter. Cabin consists of a 1995 30' Dutchmen 30RK-LE fifth wheel trailer in fantastic condition that has an addition built around it to create 524 SF of living space. Plenty of parking for multiple vehicles or even another mobile trailer. there is room to build another bunk house at the front of the property. With two large bedrooms, one in the trailer side and one in the addition, there is plenty of room for a family or to invite guests. Propane heat is cost effective and very efficient in the colder months. Outside there is a gazebo, Sauna, recently updated deck with fireplace and large shed. Book a showing today!

### Interior

Interior Features See Remarks

Appliances Microwave Hood Fan, Refrige

Heating See Remarks

Cooling None Basement None