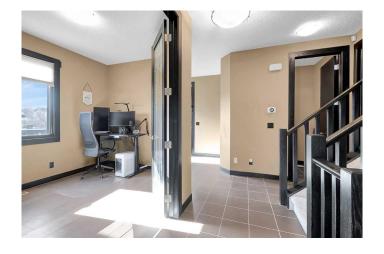

## \$799,000

3 Bedroom, 3.00 Bathroom, 2,419 sqft Residential on 0.12 Acres

Walden, Calgary, Alberta

\*\*\*Join us for an open house on Saturday, April 5, from 2 to 4 PM â€" your future home is waiting!\*\*\* RARE OPPORTUNITY â€" HIGHLY UPGRADED CORNER LOT HOME WITH 9' CEILINGS ON BOTH LEVELS! This exceptionally upgraded 2,421 sq. ft. estate home is a rare findâ€"they don't build them like this anymore! Located on a sun-drenched CORNER LOT, this property offers incredible upgrades inside and out, setting it apart from the rest. Step inside to an open-concept main floor featuring 9' ceilings, 8' TALL DOORS, built-in speakers, and OVERSIZED WINDOWS that flood the space with natural light. The chef's kitchen boasts custom 42― espresso cabinetry, deep granite countertops, an oversized island, high-end stainless steel appliances, and a walk-through pantry. The living room features a beautiful fireplace, while a dedicated OFFICE with double French doors provides the perfect workspace. Upstairs, 9' HIGH CEILINGS continueâ€"a rare upgradeâ€"enhancing the spacious BONUS ROOM and three large bedrooms. The primary suite is a private retreat, complete with a spa-inspired 5-piece ensuite, dual sinks, a granite bench in the oversized shower, a soaker tub, and a walk-through closet that connects to the UPPER LEVEL LAUNDRY ROOM. The PRIVATE BALCONY is perfect for relaxing with morning coffee. The fully landscaped backyard is designed for year-round enjoyment with a covered deck,

### Interior

Interior Features Central Vacuum, Double Vanity, High Ceilings, Kitchen Island, No

Smoking Home, Open Floorplan, Pantry, Quartz Counters, Recessed Lighting, Vinyl Windows, Walk-In Closet(s), Wired for Sound, Bathroom