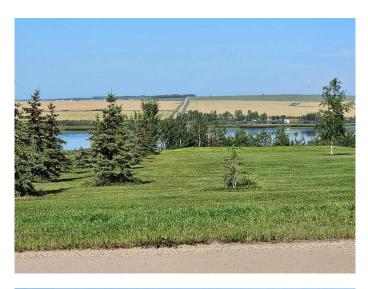

## \$119,900

0 Bedroom, 0.00 Bathroom, Land on 3.93 Acres

Lake Point Properties, Rural Grande Prairie No. 1, County of, Alberta

Discover the perfect opportunity to build your dream home on this expansive 3.93-acre property zoned CR-2. Nestled in a peaceful and scenic setting, this vacant land offers ample space for a custom-built residence, outbuildings, gardens, or even a small hobby farm. Whether you're looking to create a private retreat, a homestead, or an investment opportunity, this land offers endless potential. Enjoy the beauty of nature while staying close to modern conveniences. Don't miss this rare chance to own a piece of land where your vision can come to life!