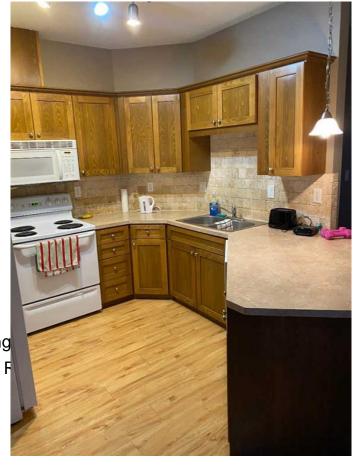

### \$174,900

2 Bedroom, 2.00 Bathroom, 865 sqft Residential on 0.00 Acres

Lakeland., Grande Prairie, Alberta

Welcome to this charming and well cared for, 2 bedroom, 2 FULL bath Condo in desirable Lakeland, an outstanding condo that offers the perfect blend of comfort and convenience. This ground level corner unit is private and easy to access, no stairs or elevators to deal with. The condo is wide open with the Kitchen, dinning, and living room together. In suite laundry and storage add to the convenience of this floor plan. The two bedrooms are on opposite sides of the living area, are both a good size and offer sanctuary within this superb condo. call your Realtor to book a private view.

Parking Spaces 1

Stall **Parking** 

Interior

**Interior Features** Open Floorplan, No Smoking

Dishwasher, Electric Stove, F **Appliances** 

Combination Heating

Cooling None