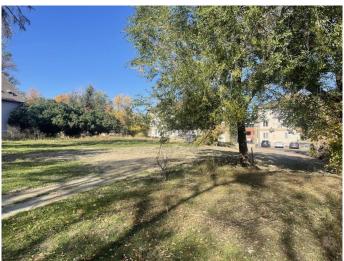

## \$95,999

0 Bedroom, 0.00 Bathroom, Land on 0.15 Acres

SE Hill, Medicine Hat, Alberta

Investor Alert!!! This 50ftx130ft lot is located in desirable SE Hill. Walking distance to city hall, the Esplanade, coffee shops, shopping and much more. Zoned MU-D