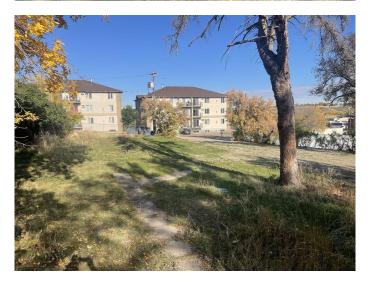

## \$95,999

0 Bedroom, 0.00 Bathroom, Land on 0.15 Acres

SE Hill, Medicine Hat, Alberta

Investor Alert!!! This 50ftx130ft lot is located in desirable SE Hill. Walking distance to city hall, the Esplanade, coffee shops, shopping and much more. Zoned MU-D