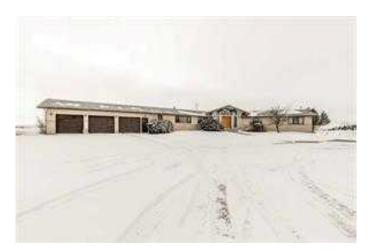

## \$2,250,000

4 Bedroom, 5.00 Bathroom, 2,543 sqft Agri-Business on 79.50 Acres

NONE, Cardston, Alberta

This home is a must see if you are wanting a property in the country with 2543 sq ft on the main floor with another 2299 sq ft down stairs. This property has a view of the Rookies with Waterton & Glacier only 40 minutes away. If you are heading to South to the USA the border is is only 15 minutes away with with Kalispell or Calgary 2 1/2 hours away and Great Falls 3 hours away. The great advantage of this property is the 5 minute drive for services in the town site of Cardston with the Airport only 1 minute away. This property also brings in approximately \$200.00 per acre and \$48,000 in grain storage rental. This gives property gives you the feeling of a farmer without all the work. A must see!

#### **Essential Information**

MLS® # A2207211 Price \$2,250,000

Bedrooms 4

Bathrooms 5.00

Full Baths 3

Half Baths 2

Year Built

Square Footage 2,543

Acres 79.50

Type Agri-Business

1981

Sub-Type Agriculture
Style Bungalow
Status Active