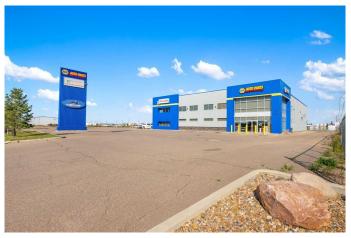

# \$2,750,000 - 5267 67 Avenue, Lloydminster

MLS® #A2207204

### \$2,750,000

0 Bedroom, 0.00 Bathroom, Commercial on 0.00 Acres

Hill Industrial, Lloydminster, Alberta

This property is the perfect setup for a shipping/receiving company. It is the definition of quality and comprises of 19,000 square feet on +/- 2.55 acres. Featuring a dedicated shipping/receiving area with 4 dock doors as well as grade level doors to give you a variety of options to load or unload product. The main floor is designed for warehousing with flat floors and 25' ceilings at the eaves and 27' at centre. The warehouse area measures approximately 90' x 100' and includes 3 offices and 2 bathrooms as well as parts rooms. The display/retail area measures approximately 50'x100' and includes 2 manager's offices and 2 bathrooms. The 2nd level features 5,000 square feet of executive offices, board room, storage, bull pen area that could be built out with additional offices, fitness room with dedicated 3-piece bathroom, large staff room with kitchen and lounging area, mechanical room, and a large covered patio area that is perfect for hosting staff functions in the summer. Additional features: pavement all the way around, lots of parking on the N. and W. side of the building including plug ins, pylon sign, a large fenced compound, 3 phase power. NOTE: current warehouse racking will not stay with the property. Property is also listed for lease, see MLS #A2207197