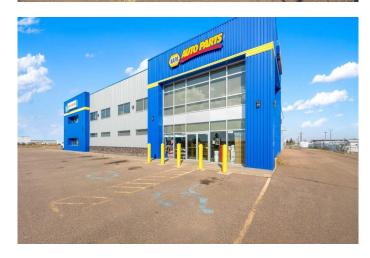

### \$2,750,000

0 Bedroom, 0.00 Bathroom, Commercial on 0.00 Acres

Hill Industrial, Lloydminster, Alberta

This property is the perfect setup for a shipping/receiving company. It is the definition of quality and comprises of 19,000 square feet on +/- 2.55 acres. Featuring a dedicated shipping/receiving area with 4 dock doors as well as grade level doors to give you a variety of options to load or unload product. The main floor is designed for warehousing with flat floors and 25' ceilings at the eaves and 27' at centre. The warehouse area measures approximately 90' x 100' and includes 3 offices and 2 bathrooms as well as parts rooms. The display/retail area measures approximately 50'x100' and includes 2 manager's offices and 2 bathrooms. The 2nd level features 5,000 square feet of executive offices, board room, storage, bull pen area that could be built out with additional offices, fitness room with dedicated 3-piece bathroom, large staff room with kitchen and lounging area, mechanical room, and a large covered patio area that is perfect for hosting staff functions in the summer. Additional features: pavement all the way around, lots of parking on the N. and W. side of the building including plug ins, pylon sign, a large fenced compound, 3 phase power. NOTE: current warehouse racking will not stay with the property. Property is also listed for lease, see MLS #A2207197