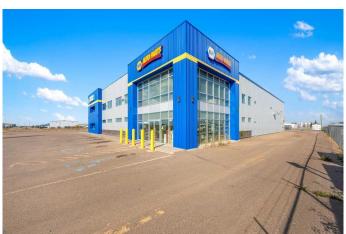

### \$2,750,000

0 Bedroom, 0.00 Bathroom, Commercial on 0.00 Acres

Hill Industrial, Lloydminster, Alberta

This property is the perfect setup for a shipping/receiving company. It is the definition of quality and comprises of 19,000 square feet on +/- 2.55 acres. Featuring a dedicated shipping/receiving area with 4 dock doors as well as grade level doors to give you a variety of options to load or unload product. The main floor is designed for warehousing with flat floors and 25' ceilings at the eaves and 27' at centre. The warehouse area measures approximately 90' x 100' and includes 3 offices and 2 bathrooms as well as parts rooms. The display/retail area measures approximately 50'x100' and includes 2 manager's offices and 2 bathrooms. The 2nd level features 5,000 square feet of executive offices, board room, storage, bull pen area that could be built out with additional offices, fitness room with dedicated 3-piece bathroom, large staff room with kitchen and lounging area, mechanical room, and a large covered patio area that is perfect for hosting staff functions in the summer. Additional features: pavement all the way around, lots of parking on the N. and W. side of the building including plug ins, pylon sign, a large fenced compound, 3 phase power. NOTE: current warehouse racking will not stay with the property. Property is also listed for lease, see MLS #A2207197