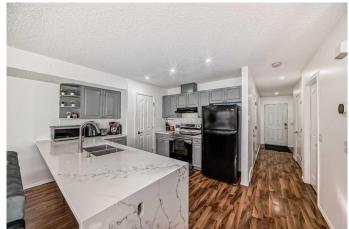

## \$435,000

3 Bedroom, 3.00 Bathroom, 1,357 sqft Residential on 0.04 Acres

Saddle Ridge, Calgary, Alberta

Welcome to this well-kept ready to move in townhouse with 3 bed, 2.5 bath and a WALKOUT BASEMENT. New QUARTZ COUNTERTOPS, FRESHLY PAINTED with lots of upgrades, front attached garage. Close to the train station, YMCA, playgrounds, Schools, Grocery stores etc. Book your showing today!!

#### Interior

Interior Features Quartz Counters, Separate Entrance, Stone Counters

Appliances Dishwasher, Electric Stove, Refrigerator, Dryer, Washer

Heating Forced Air

Cooling None
Has Basement Yes

Basement Full, Unfinished, Walk-Out, Exterior Entry