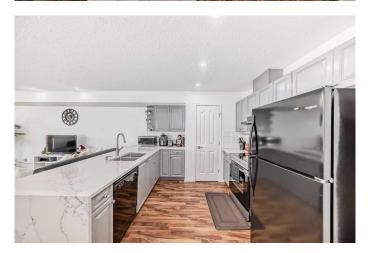

## \$435,000

3 Bedroom, 3.00 Bathroom, 1,357 sqft Residential on 0.04 Acres

Saddle Ridge, Calgary, Alberta

Welcome to this well-kept ready to move in townhouse with 3 bed, 2.5 bath and a WALKOUT BASEMENT. New QUARTZ COUNTERTOPS, FRESHLY PAINTED with lots of upgrades, front attached garage. Close to the train station, YMCA, playgrounds, Schools, Grocery stores etc. Book your showing today!!

#### Interior

Interior Features Quartz Counters, Separate Entrance, Stone Counters

Appliances Dishwasher, Electric Stove, Refrigerator, Dryer, Washer

Heating Forced Air

Cooling None
Has Basement Yes

Basement Full, Unfinished, Walk-Out, Exterior Entry