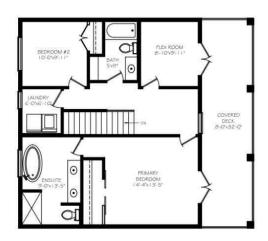

## \$675,000

2 Bedroom, 3.00 Bathroom, 1,754 sqft Residential on 0.10 Acres

Lakewood Meadows, Strathmore, Alberta

Welcome Home to Lakewood, Strathmoreâ€"Your Dream, Your Way!

Ready to build your dream home? Kelly Kustom Homes is offering an exciting opportunity in the vibrant Lakewood community! Picture yourself in this beautiful new construction featuring 3 bedrooms, 2.5 bathrooms, and luxurious comforts designed with your lifestyle in mind.

Inside, you'll find thoughtfully designed spaces where modern elegance meets cozy comfort, ideal for family moments, celebrations with friends, or simply unwinding after a busy day. Natural sunlight will stream through your open-concept home, creating a warm, inviting atmosphere you'll love coming home to.

# of Fireplaces 1

Fireplaces Electric, Gas, Living Room

Has Basement Yes

Basement Full, Unfinished