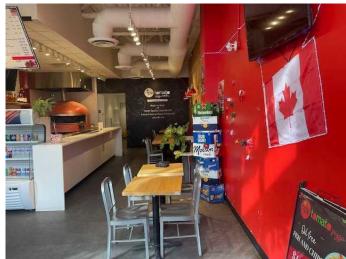

### \$235,000

0 Bedroom, 0.00 Bathroom, Commercial on 0.00 Acres

Strathcona Junction, Edmonton, Alberta

Well established Neapolitan style pizza business, on Whyte Ave!

Built in 1913