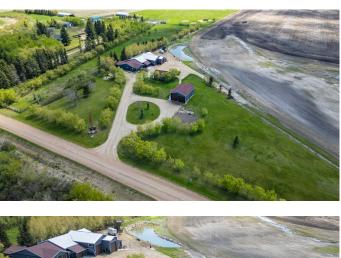

## \$868,000

4 Bedroom, 2.00 Bathroom, 3,356 sqft Residential on 3.00 Acres

NONE, Rural Camrose County, Alberta

Wait! What?! This place is amazing ! Take a minute and have a look at this custom home on 3 acres just 15 minutes from Camrose. This home offer 4 generous sized bedrooms, huge living room with fireplace and a spacious kitchen with fireplace too. You will be amazed at the open floor plan with room for the entire family. This property offers several shop options for the hobbyist as well as plenty of room for the toys. 16X30 Attached Garage, 26X28 Attached Shop, 24X28 Detached Garage and 28X40 Detached Shop offer plenty of opportunity for hobbies and equipment. This property is nicely landscaped and accessible on a well maintained driveway. This is One Of A Kind !

| Status                                                                         | Active                                                                                                                                                                                                             |
|--------------------------------------------------------------------------------|--------------------------------------------------------------------------------------------------------------------------------------------------------------------------------------------------------------------|
| Community Information                                                          |                                                                                                                                                                                                                    |
| Address<br>Subdivision<br>City<br>County<br>Province<br>Postal Code            | 21045 480 Township<br>NONE<br>Rural Camrose County<br>Camrose County<br>Alberta<br>TOB 0G0                                                                                                                         |
| Amenities                                                                      |                                                                                                                                                                                                                    |
| Parking Spaces<br>Parking                                                      | 8<br>Additional Parking, Covered, Double Garage Attached, Double Garage<br>Detached, Driveway, Insulated, Single Garage Attached                                                                                   |
| # of Garages                                                                   | 8                                                                                                                                                                                                                  |
| Interior                                                                       |                                                                                                                                                                                                                    |
| Interior Features                                                              | Central Vacuum, French Door, Granite Counters, Kitchen Island, Vinyl Windows, Walk-In Closet(s)                                                                                                                    |
| Appliances<br>Heating<br>Cooling<br>Fireplace<br># of Fireplaces<br>Fireplaces | Dishwasher, Freezer, Refrigerator, Stove(s), Washer/Dryer<br>High Efficiency, In Floor, Fireplace(s)<br>None<br>Yes<br>2<br>Double Sided, Gas, Glass Doors, Kitchen, Living Room, Mantle,<br>Masonry, Wood Burning |
| Basement                                                                       | None                                                                                                                                                                                                               |
| Exterior                                                                       |                                                                                                                                                                                                                    |
| Exterior Features<br>Lot Description<br>Roof<br>Construction<br>Foundation     | Garden, Private Yard<br>Few Trees, Front Yard, Garden<br>Asphalt Shingle<br>Wood Frame<br>Slab                                                                                                                     |
| Additional Information                                                         |                                                                                                                                                                                                                    |
| Date Listed<br>Days on Market<br>Zoning                                        | March 31st, 2025<br>158<br>CR                                                                                                                                                                                      |