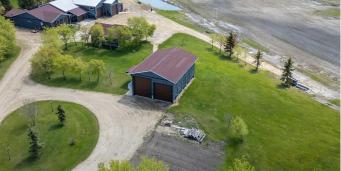

## \$868,000

4 Bedroom, 2.00 Bathroom, 3,356 sqft Residential on 3.00 Acres

NONE, Rural Camrose County, Alberta

Wait! What?! This place is amazing ! Take a minute and have a look at this custom home on 3 acres just 15 minutes from Camrose. This home offer 4 generous sized bedrooms, huge living room with fireplace and a spacious kitchen with fireplace too. You will be amazed at the open floor plan with room for the entire family. This property offers several shop options for the hobbyist as well as plenty of room for the toys. 16X30 Attached Garage, 26X28 Attached Shop, 24X28 Detached Garage and 28X40 Detached Shop offer plenty of opportunity for hobbies and equipment. This property is nicely landscaped and accessible on a well maintained driveway. This is One Of A Kind !

| Status                                                                         | Active                                                                                                                                                                                                             |
|--------------------------------------------------------------------------------|--------------------------------------------------------------------------------------------------------------------------------------------------------------------------------------------------------------------|
| Community Information                                                          |                                                                                                                                                                                                                    |
| Address<br>Subdivision<br>City<br>County<br>Province<br>Postal Code            | 21045 480 Township<br>NONE<br>Rural Camrose County<br>Camrose County<br>Alberta<br>TOB 0G0                                                                                                                         |
| Amenities                                                                      |                                                                                                                                                                                                                    |
| Parking Spaces<br>Parking                                                      | 8<br>Additional Parking, Covered, Double Garage Attached, Double Garage<br>Detached, Driveway, Insulated, Single Garage Attached                                                                                   |
| # of Garages                                                                   | 8                                                                                                                                                                                                                  |
| Interior                                                                       |                                                                                                                                                                                                                    |
| Interior Features                                                              | Central Vacuum, French Door, Granite Counters, Kitchen Island, Vinyl Windows, Walk-In Closet(s)                                                                                                                    |
| Appliances<br>Heating<br>Cooling<br>Fireplace<br># of Fireplaces<br>Fireplaces | Dishwasher, Freezer, Refrigerator, Stove(s), Washer/Dryer<br>High Efficiency, In Floor, Fireplace(s)<br>None<br>Yes<br>2<br>Double Sided, Gas, Glass Doors, Kitchen, Living Room, Mantle,<br>Masonry, Wood Burning |
| Basement                                                                       | None                                                                                                                                                                                                               |
| Exterior                                                                       |                                                                                                                                                                                                                    |
| Exterior Features<br>Lot Description<br>Roof<br>Construction<br>Foundation     | Garden, Private Yard<br>Few Trees, Front Yard, Garden<br>Asphalt Shingle<br>Wood Frame<br>Slab                                                                                                                     |
| Additional Information                                                         |                                                                                                                                                                                                                    |
| Date Listed<br>Days on Market<br>Zoning                                        | March 31st, 2025<br>158<br>CR                                                                                                                                                                                      |