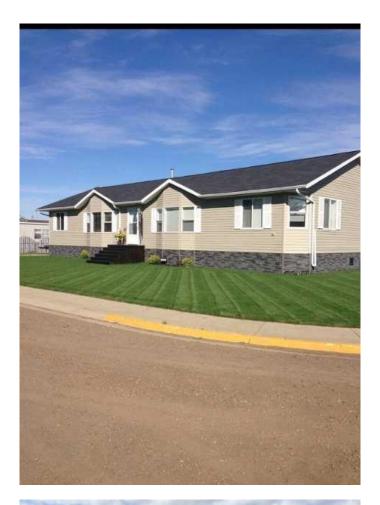

# \$367,500 - 310 1 Street, Tilley

MLS® #A2206467

# \$367,500

3 Bedroom, 2.00 Bathroom, 1,980 sqft Residential on 0.28 Acres

NONE, Tilley, Alberta

Almost 2000 square feet of beautifully finished living space located in the quiet community of Tilley, AB, only 10 minutes to the City of Brooks. This home has a great open floor plan the allows one space to flow into the next. The kitchen boasts a flex space that would be a great home office and leads through the garden doors to the large deck that provides an extension to the indoor living space. The kitchen cupboards have been tastefully refinished with a soft antique look. There are plenty of counters, cabinets and a functional island providing the perfect food prep area for the cooking enthusiast. The kitchen is open to the bright family room allowing for great family time. the formal dining room is also open to both of these spaces and will host a large dining table, making it perfect for entertaining. The formal living is somewhat private, dividing the main living areas from the 2 bedrooms and 4 piece bath at one end of the home. The primary bedroom at the opposite end of the home is spacious enough to host a king bedroom suite and has an oversized en-suite complete with a soaker tub, separate shower, a double vanity as well as an oversized walk-in closet. The 32 x 28 detached heated garage is sure to satisfy the car enthusiast and provide extra space for hobbies. In addition to the underground sprinklers, the yard has a storage shed and additional outdoor storage under the large deck. The property has an asphalt rear parking pad and room to park the RV. The home is on a double corner lot and has an

adjoining single lot that would be considered for sale as well. Have a look at this great opportunity today and GET MOVING IN THE RIGHT DIRECTION!