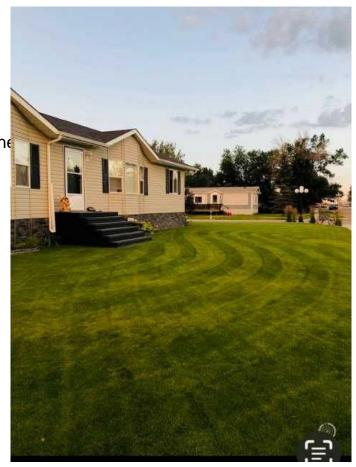

# \$367,500

3 Bedroom, 2.00 Bathroom, 1,980 sqft Residential on 0.28 Acres

NONE, Tilley, Alberta

Almost 2000 square feet of beautifully finished living space located in the quiet community of Tilley, AB, only 10 minutes to the City of Brooks. This home has a great open floor plan the allows one space to flow into the next. The kitchen boasts a flex space that would be a great home office and leads through the garden doors to the large deck that provides an extension to the indoor living space. The kitchen cupboards have been tastefully refinished with a soft antique look. There are plenty of counters, cabinets and a functional island providing the perfect food prep area for the cooking enthusiast. The kitchen is open to the bright family room allowing for great family time. the formal dining room is also open to both of these spaces and will host a large dining table, making it perfect for entertaining. The formal living is somewhat private, dividing the main living areas from the 2 bedrooms and 4 piece bath at one end of the home. The primary bedroom at the opposite end of the home is spacious enough to host a king bedroom suite and has an oversized en-suite complete with a soaker tub, separate shower, a double vanity as well as an oversized walk-in closet. The 32 x 28 detached heated garage is sure to satisfy the car enthusiast and provide extra space for hobbies. In addition to the underground sprinklers, the yard has a storage shed and additional outdoor storage under the large deck. The property has an asphalt rear parking pad and room to park the RV. The home is on a double corner lot and has an

## **Exterior**

Exterior Features Storage

Lot Description Back Lane, Back Yard, Corne

Roof Asphalt Shingle

Construction Vinyl Siding

Foundation Piling(s)