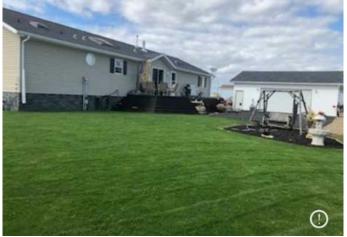

# \$367,500

3 Bedroom, 2.00 Bathroom, 1,980 sqft Residential on 0.28 Acres

NONE, Tilley, Alberta

Almost 2000 square feet of beautifully finished living space located in the quiet community of Tilley, AB, only 10 minutes to the City of Brooks. This home has a great open floor plan the allows one space to flow into the next. The kitchen boasts a flex space that would be a great home office and leads through the garden doors to the large deck that provides an extension to the indoor living space. The kitchen cupboards have been tastefully refinished with a soft antique look. There are plenty of counters, cabinets and a functional island providing the perfect food prep area for the cooking enthusiast. The kitchen is open to the bright family room allowing for great family time. the formal dining room is also open to both of these spaces and will host a large dining table, making it perfect for entertaining. The formal living is somewhat private, dividing the main living areas from the 2 bedrooms and 4 piece bath at one end of the home. The primary bedroom at the opposite end of the home is spacious enough to host a king bedroom suite and has an oversized en-suite complete with a soaker tub, separate shower, a double vanity as well as an oversized walk-in closet. The 32 x 28 detached heated garage is sure to satisfy the car enthusiast and provide extra space for hobbies. In addition to the underground sprinklers, the yard has a storage shed and additional outdoor storage under the large deck. The property has an asphalt rear parking pad and room to park the RV. The home is on a double corner lot and has an

## **Exterior**

Exterior Features Storage

Lot Description Back Lane, Back Yard, Corne

Roof Asphalt Shingle

Construction Vinyl Siding

Foundation Piling(s)