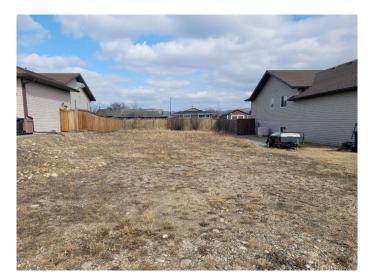

### \$45,000

0 Bedroom, 0.00 Bathroom, Land on 0.14 Acres

Shaftesbury Estates, Peace River, Alberta

Great rectangular lot in a quiet cul-de-sac of Shaftesbury Estates is ready for your dream home! The utilities are at the property line and it's aready fenced in the back.

### **Exterior**

Lot Description Cleared, Rectangular Lot