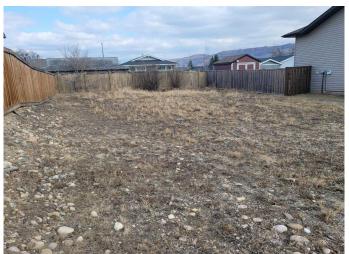

### \$45,000

0 Bedroom, 0.00 Bathroom, Land on 0.14 Acres

Shaftesbury Estates, Peace River, Alberta

Great rectangular lot in a quiet cul-de-sac of Shaftesbury Estates is ready for your dream home! The utilities are at the property line and it's aready fenced in the back.

### **Exterior**

Lot Description Cleared, Rectangular Lot