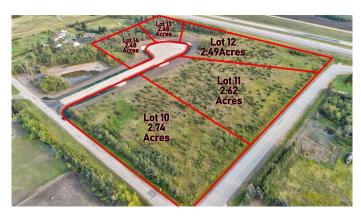

# \$229,000

0 Bedroom, 0.00 Bathroom, Land on 2.49 Acres

Richmond Hill Estates., Rural Grande Prairie No. 1, County of, Alberta

Brand new development in Richmond Hill Estates! Minutes away from Grande Prairie. This community is a sought afterlocation where families have settled for years for the convenience of location as well as the stunning views both East and West. Buy a lot,Design your Plan, Connect with a Builder and make your dreams come true. Lots range of light tree cover and partially open, developingmade easy. Need help designing, drawing, or coordinating we can help connect you to the right people. Have your agent reach out to ustoday and book your showing to explore your future yard.