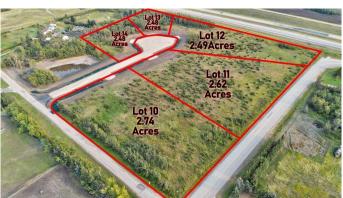

### \$219,000

0 Bedroom, 0.00 Bathroom, Land on 2.62 Acres

Richmond Hill Estates., Rural Grande Prairie No. 1, County of, Alberta

Brand new development in Richmond Hill Estates! Minutes away from Grande Prairie. This community is a sought afterlocation where families have settled for years for the convenience of location as well as the stunning views both East and West. Buy a lot,Design your Plan, Connect with a Builder and make your dreams come true. Lots range of light tree cover and partially open, developingmade easy. Need help designing,drawing, or coordinating we can help connect you to the right people. Have your agent reach out to ustoday and book your showing to explore your future yard.