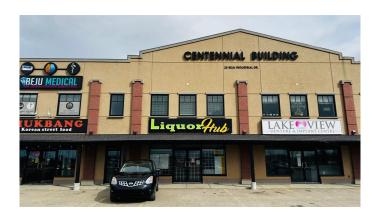

#### \$799,900

0 Bedroom, 0.00 Bathroom, Commercial on 0.00 Acres

Beju Industrial Park, Sylvan Lake, Alberta

Successfull business in thriving Sylvan Lake!! This 2600 Sq Ft Industrial condominium is in an incredible location right in the heart of Sylvan Lakes industrial/ commercial area, with high volumes of traffic, and great exposure! A well established business generating consistent revenue. With an expansive lot, and rear sliding commercial door access, unloading of inventory is a breeze. Complete with ample shelving and refrigerator space, this store is as organized as it is eye appealing. A user friendly thorough camera system already installed, and potential for expanding or building the upstairs storage space. The Land, building and business are for sale. Inventory is not included in the purchase price.

## **Community Information**

| Address     | 102, 25 Beju Industrial Drive Drive |
|-------------|-------------------------------------|
| Subdivision | Beju Industrial Park                |
| City        | Sylvan Lake                         |
| County      | Red Deer County                     |
| Province    | Alberta                             |
| Postal Code | T4S 0K9                             |