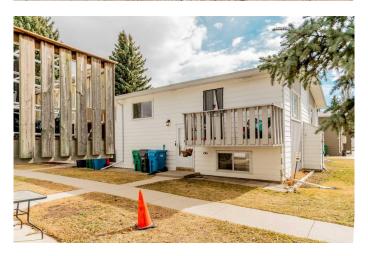

# \$199,900

2 Bedroom, 2.00 Bathroom, 466 sqft Residential on 0.00 Acres

Winston Churchill, Lethbridge, Alberta

Check out this impeccably maintained condo located on the desirable north side of Lethbridge. Offering two spacious bedrooms and two bathrooms, this home provides a comfortable and functional layout. The main floor features an open-concept living room, kitchen, and dining area, along with a convenient two-piece bathroom. Step outside to the private deck off the living room, perfect for enjoying your morning coffee or relaxing in the evening. This condo is move-in ready. Ideally situated near schools and shopping, it's an affordable and welcoming option for anyone seeking a hassle-free home. Call your favorite realtor to book a showing today!

# **Community Information**

Address 4, 2402 23 Street N
Subdivision Winston Churchill

City Lethbridge
County Lethbridge
Province Alberta
Postal Code T1H 4R7

## **Exterior**

Exterior Features Balcony

Lot Description Standard Shaped Lot

Roof Asphalt Shingle
Construction Composite Siding

Foundation Poured Concrete