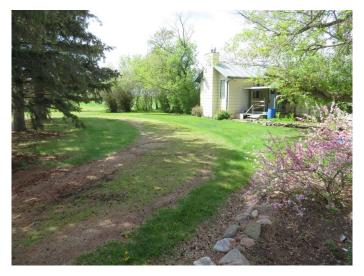

## \$695,000

4 Bedroom, 2.00 Bathroom, 1,495 sqft Residential on 14.95 Acres

NONE, Rural Red Deer County, Alberta

Check this one out! Perfect starter acreage or hobby farm. Sitting on just under 15 acres this property gives one endless opportunities. Be it small business small live stock operation or simple acreage living for the horse lover. The acreage provides about seven acres of having and five acres of pasture land. Wonderful out building set up for livestock with 30x60 shop fully insulated,220 power, gas line roughed in. 8 stall horse barn. Large one hundred ft loafing shed/shelter. 60x80 outside riding arena. Large storge building with room for inside riding arena. Newer insulated tack shed. Automatic stock waterer. Property fully fenced with lots of cross fencing. Two wells. The home on this property is a very good sized bungalow with 4 bedrooms one and half bathrooms large open living space with updates to flooring, kitchen (moca maple cabinets) new paint and newer upgrades to both bathrooms. Some newer vinyl windows on the main floor added. Wood burning fireplaces up and down to keep you warm through the cold times. New front door and garden doors to the deck. Deck has been re done with pressure treated wood with new metal railing to be added. The deck faces south west with wonderful views over looking the property. Basement features a warm and cozy family room. Seperate basemnet entrance with large boot room. Furnace is about ten years old. Metal roof. Property is