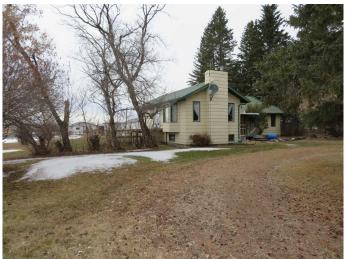

## \$695,000

4 Bedroom, 2.00 Bathroom, 1,495 sqft Residential on 14.95 Acres

NONE, Rural Red Deer County, Alberta

Check this one out! Perfect starter acreage or hobby farm. Sitting on just under 15 acres this property gives one endless opportunities. Be it small business small live stock operation or simple acreage living for the horse lover. The acreage provides about seven acres of having and five acres of pasture land. Wonderful out building set up for livestock with 30x60 shop fully insulated,220 power, gas line roughed in. 8 stall horse barn. Large one hundred ft loafing shed/shelter. 60x80 outside riding arena. Large storge building with room for inside riding arena. Newer insulated tack shed. Automatic stock waterer. Property fully fenced with lots of cross fencing. Two wells. The home on this property is a very good sized bungalow with 4 bedrooms one and half bathrooms large open living space with updates to flooring, kitchen (moca maple cabinets) new paint and newer upgrades to both bathrooms. Some newer vinyl windows on the main floor added. Wood burning fireplaces up and down to keep you warm through the cold times. New front door and garden doors to the deck. Deck has been re done with pressure treated wood with new metal railing to be added. The deck faces south west with wonderful views over looking the property. Basement features a warm and cozy family room. Seperate basemnet entrance with large boot room. Furnace is about ten years old. Metal roof. Property is