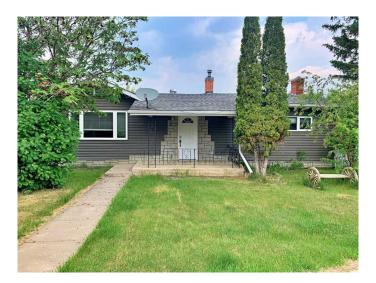

# \$189,000 - 4902 Riverside Drive, Vermilion

MLS® #A2206004

# \$189,000

2 Bedroom, 1.00 Bathroom, 1,260 sqft Residential on 0.12 Acres

Vermilion, Vermilion, Alberta

Welcome to Riverside Drive! Motivated Seller = Listed below assessed value! Tucked away from the hustle & bustle, this lot provides that extra spark of privacy and secluded nature. Nearly the entire main-floor has been renovated within the last 10 years. Main floor laundry. Great square footage. The property will be vacant at the end of April.

Built in 1939

#### **Exterior**

Exterior Features Storage

Lot Description Irregular Lot, Lawn, Private, Few Trees

Roof Asphalt

Construction Vinyl Siding

Foundation Poured Concrete